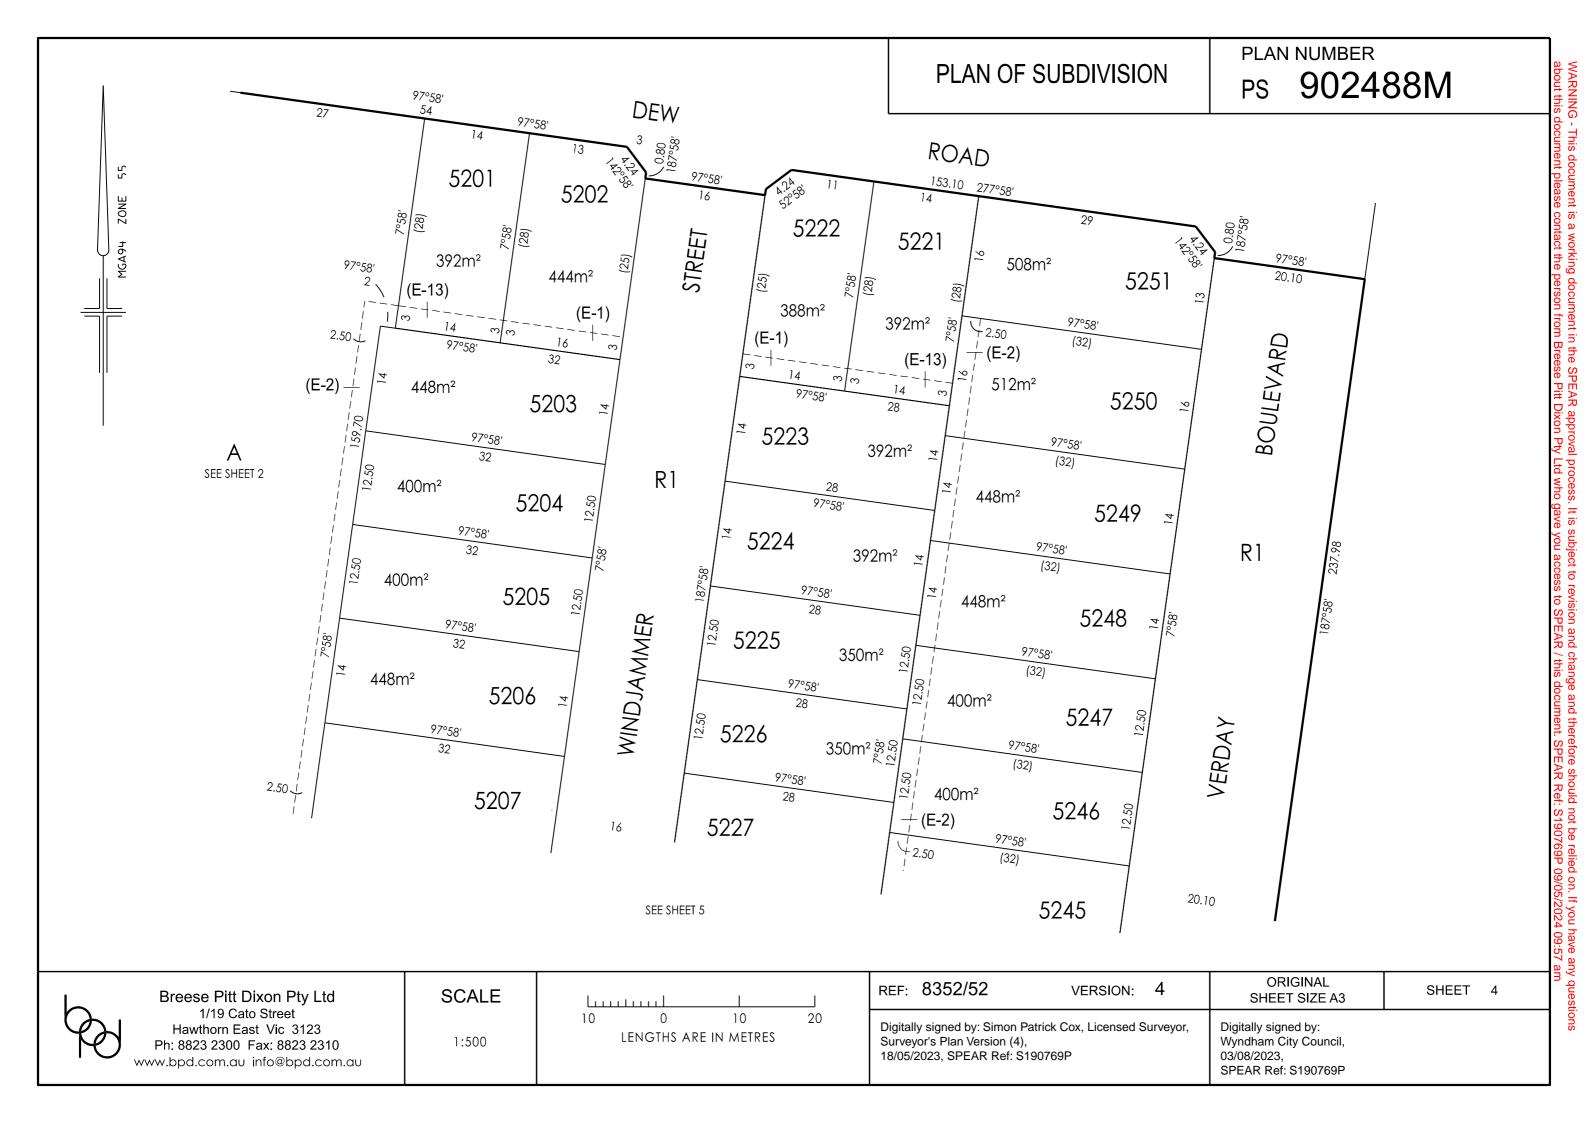

|            |







## SUBDIVISION ACT 1988 CREATION OF RESTRICTION

Upon registration of the plan, the following restriction is to be created.

Land to benefit : Lots 5201 to 5251 (both inclusive).

Land to be burdened: Lots 5201 to 5251 (both inclusive).

Description of Restriction :

(1) The registered proprietor or proprietors for the time being of any lot forming part of the Land to be burdened must not, without the permission of the Responsible Authority, construct or permit to be constructed;

(a) Any building other than in accordance with MCP No. AA and;

- (b) Any building unless the building incorporates dual plumbing for the use of recycled water for toilet flushing and garden watering where recycled water is available to the said lot and;
- (c) In the case of lots less than 300m<sup>2</sup>