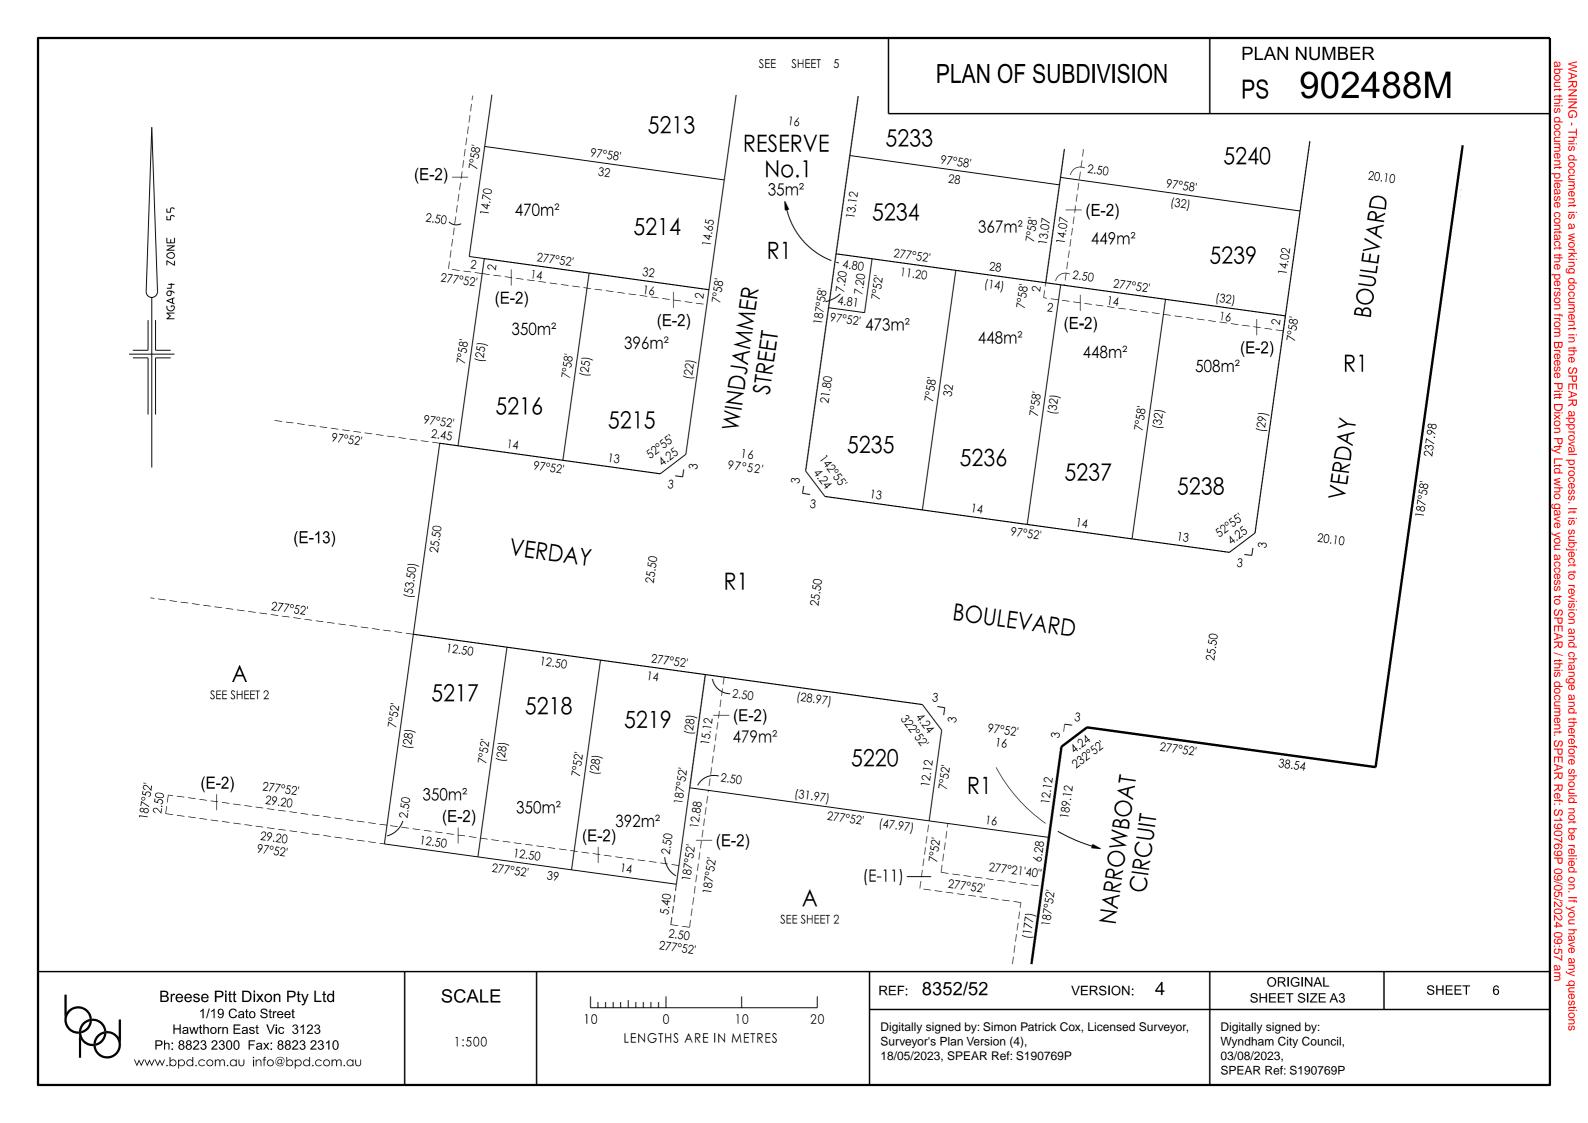

|            |







## SUBDIVISION ACT 1988 CREATION OF RESTRICTION

Upon registration of the plan, the following restriction is to be created.

Land to benefit : Lots 5201 to 5251 (both inclusive).

Land to be burdened: Lots 5201 to 5251 (both inclusive).

Description of Restriction :

(1) The registered proprietor or proprietors for the time being of any lot forming part of the Land to be burdened must not, without the permission of the Responsible Authority, construct or permit to be constructed;

(a) Any building other than in accordance with MCP No. AA and;

- (b) Any building unless the building incorporates dual plumbing for the use of recycled water for toilet flushing and garden watering where recycled water is available to the said lot and;
- (c) In the case of lots less than 300m<sup>2</sup> any