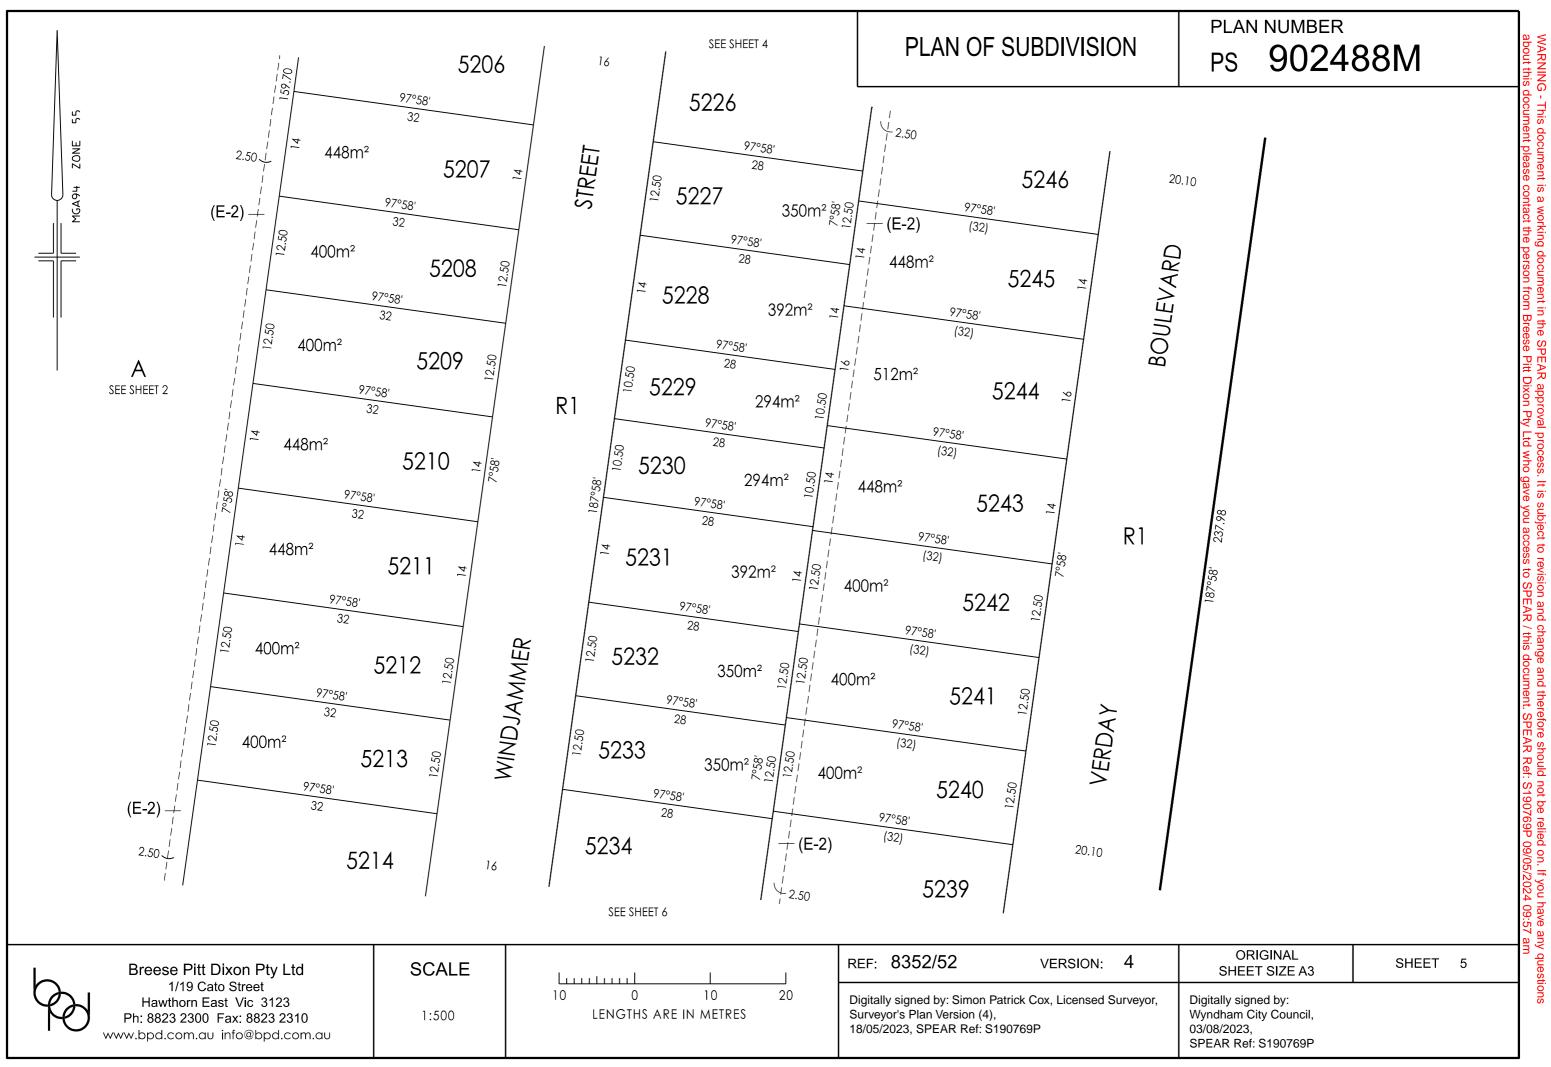

|            |







## SUBDIVISION ACT 1988 CREATION OF RESTRICTION

Upon registration of the plan, the following restriction is to be created.

Land to benefit : Lots 5201 to 5251 (both inclusive).

Land to be burdened: Lots 5201 to 5251 (both inclusive).

Description of Restriction :

(1) The registered proprietor or proprietors for the time being of any lot forming part of the Land to be burdened must not, without the permission of the Responsible Authority, construct or permit to be constructed;

(a) Any building other than in accordance with MCP No. AA and;

- (b) Any building unless the building incorporates dual plumbing for the use of recycled water for toilet flushing and garden watering where recycled water is available to the said lot and;
- (c) In the case of lots less than 300m<sup>2</sup> an