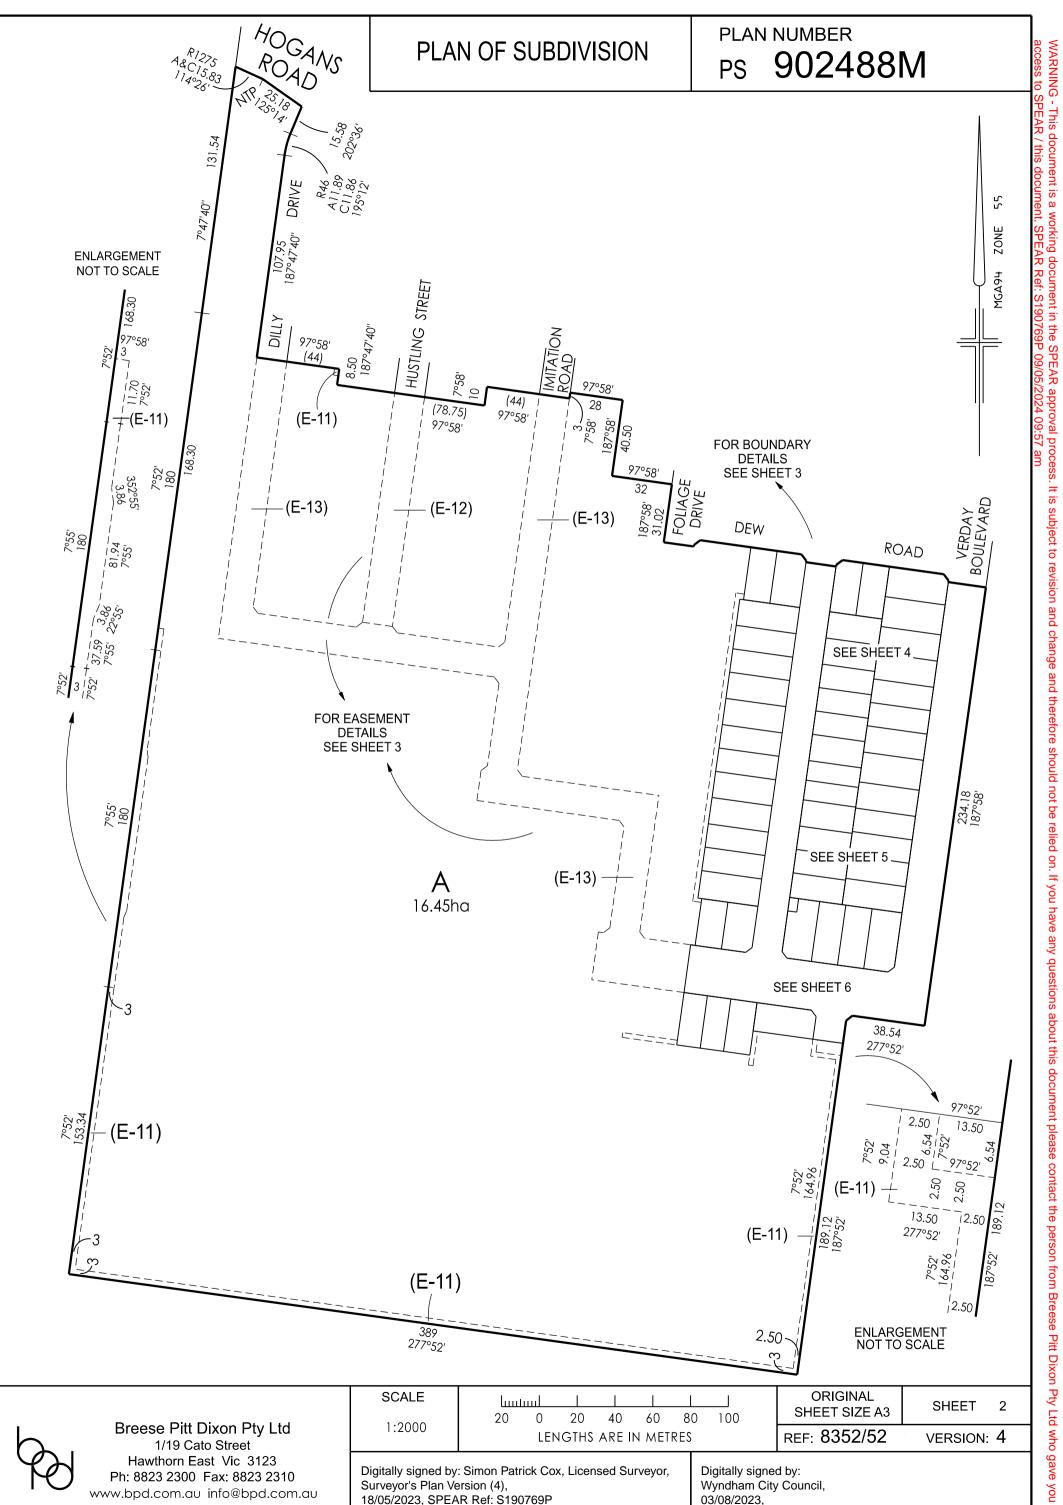

| -3<br>- <u>2</u>                                                                         | (E-11)<br>↓<br>389<br>277°52'                                  |                                | (E-1<br>2.5                                                    | 18181                     | 052<br>13.50<br>277°52'<br>18.50<br>277°52'<br>18.250<br>277°52'<br>18.250<br>277°52'<br>2.50<br>EMENT<br>SCALE |
|------------------------------------------------------------------------------------------|----------------------------------------------------------------|--------------------------------|----------------------------------------------------------------|---------------------------|-----------------------------------------------------------------------------------------------------------------|
|                                                                                          | SCALE                                                          | لىساسىل ا ا<br>20 0 20 40 60 8 | L]<br>80 100                                                   | ORIGINAL<br>SHEET SIZE A3 | SHEET 2                                                                                                         |
| Breese Pitt Dixon Pty Ltd<br>1/19 Cato Street                                            | 1:2000                                                         | LENGTHS ARE IN METRES          | S                                                              | REF: 8352/52              | VERSION: 4                                                                                                      |
| Hawthorn East Vic 3123<br>Ph: 8823 2300 Fax: 8823 2310<br>www.bpd.com.au info@bpd.com.au | Digitally signed by:<br>Surveyor's Plan Ve<br>18/05/2023, SPEA |                                | Digitally signe<br>Wyndham City<br>03/08/2023,<br>SPEAR Ref: S | / Council,                |                                                                                                                 |